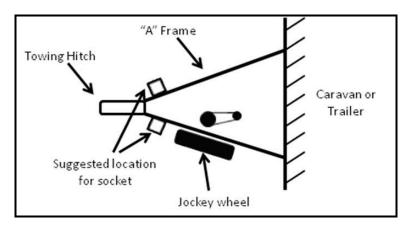

- 2. Locate a suitable position for attaching the socket. This should be at the front of the towed caravan or trailers "A" frame. (See diagram)
- 3. Mark out and drill holes for the bolts and cables in the "A" frame cowling.
- 4. Remove the plug and put the cable through the drilled hole. Cut the 7 core cable to the required length.
- 5. Slide the socket seal over the cable.
- 6. Strip back the outer cable and the individual wires and then connect the 7 cores of the cable to the 7 pins on the socket.
- 7. Secure the socket to the pre-drilled holes using the 3 bolts supplied. (Do not over tighten).
- 8. When the caravan or trailer is hooked up to the towing vehicle, take the coiled cable and fix one plug to the car and the other plug to the socket previously attached to the "A" frame on the caravan or trailer. The electrics should now be connected.
- 9. When the towing vehicle is not towing, the cable should be removed completely and stored in a secure place.