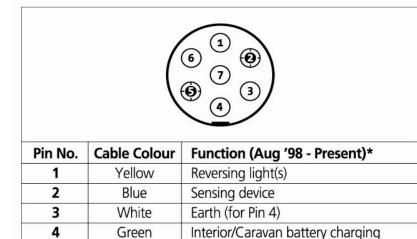

## 12S SOCKET

Ring Reference: - L333/10

Distributed by:

5

6 7

Ring Automotive Limited, Gelderd Road, Leeds, England LS12 6NA

Not used

Earth (for Pin 6)

Fridge (ignition controlled)

Tel: +44 (0)113 213 2000 Fax: +44 (0)113 231 0266

Brown

Red

Black

Email: <u>autosales@ringautomotive.co.uk</u> Web: <u>www.ringautomotive.co.uk</u>